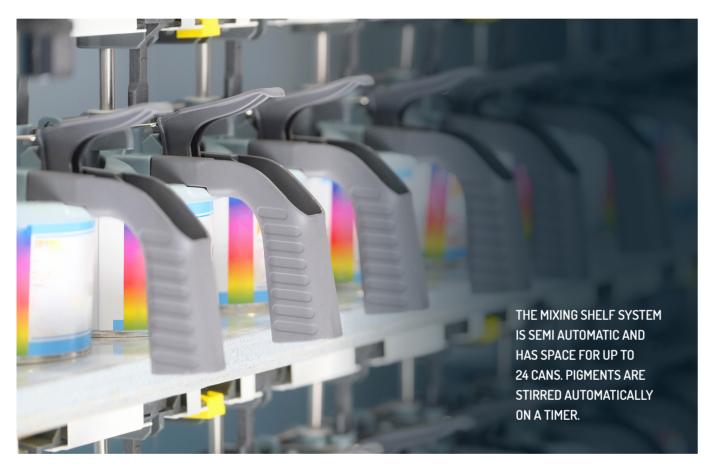

# **MIXING EQUIPMENT**

SPECIALISED PAINT MIXING EQUIPMENT

### Mixing equipment required to produce professional results in house!

#### **WEIGHING PIGMENTS**

Each tin has an easy pour spout that controls the flow making it simple to weigh each pigment correctly. The push release button also allows you to cut off the pouring pigment instantly. Precision scales are required to produce each formulation from our 'Colour Match' software accurately.

#### **GYROSCOPIC MIXER**

Tri-directional sliding door structure: creates an open space for quick and convenient loading. Easy Clamping - innovative clamping design with auto detection system. Guide Screw Protection - very smooth and quiet operation.

#### **VORTEX MIXER**

Innovative bi-directional sliding door structure creates an open space for easy access. Mixer will automatically sense and notify you of improper locking of the lower loading plate and uncentered paint can position.

#### PRECISION SCALES

Quality industrial grade weighing scales, for quick, easy and accurate weighing, ideal for weighing resin and pigments. For weighing up to 3kg. Large floor scales also available for customers who mix large volumes of paint in house, with a digital LCD display and capable of holding 70kg of material.