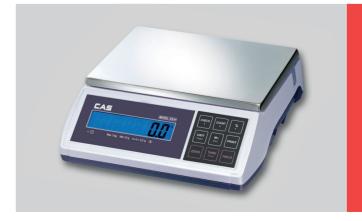

#### PRECISION SCALES

Quality industrial grade weighing scales, for quick, easy and accurate weighing, ideal for weighing resin and pigments. For weighing up to 3kg. Large floor scales also available for customers who mix large volumes of paint in house, with a digital LCD display and capable of holding 70kg of material.