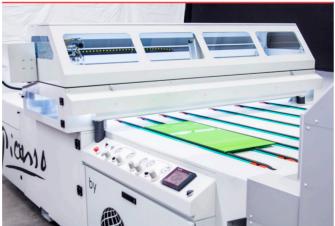

### **Machinery & Equipment**

Technical Support department can connect to the Picasso machine through the internet for software update, maintenance or troubleshooting.

Glass is detected by sensors to measure both length and width automatically.

The Ultrasonic sensors are protected by anti-dust air chamber to keep them clean.

Suitable for rectangles, circles and irregular shaped glass

The Picasso is our Automatic Painting System for glass. Not only is it fast, simple to use, very economical and easy to clean, but it also ensures a perfect finish. Maximize your business' proftability and production levels with probably the quickest colour change system in the glass industry.