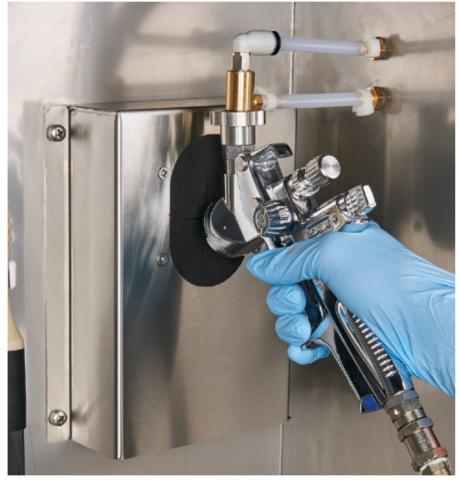

## **AUTO GUN WASH**

Advanced spray gun cleaning technology, quality industrial construction offering a large cleaning area and a small footprint. New ergonomic dynamics and superior filtration for gun-wash life extension.

#### **CLEANING CYCLE**

High pressure internal washing jets with extraction system. High power cleaning up to 20ltrs per min both automatic wash and manual clean rinse. Suitable for gravity and suction fed guns.