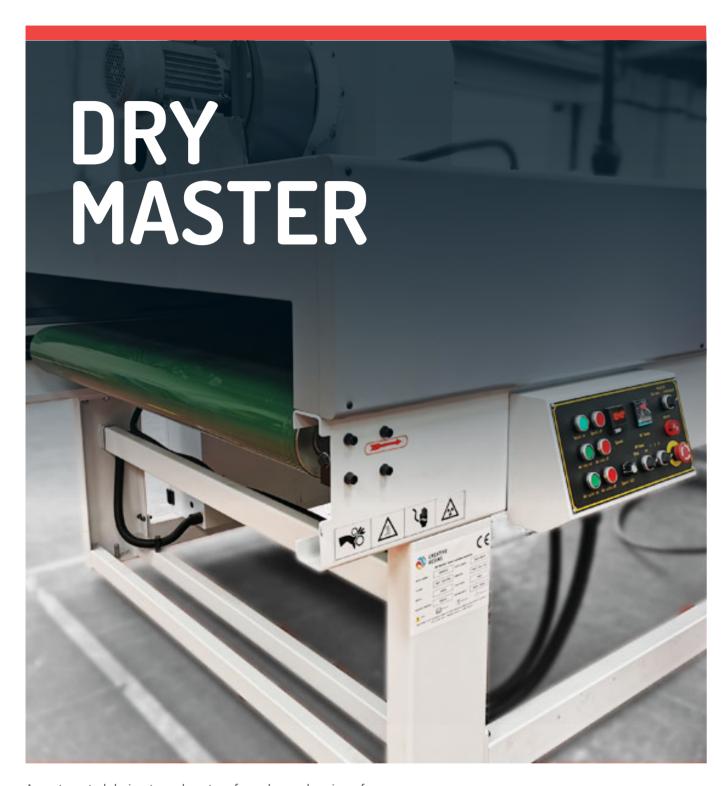

**Auto Dispenser** 

Automatic pigment dispenser for use with all our coatings.

**Solvent Recycler** 

Recycle dirty Acetone and gun cleaners to reusable solvent.

**Dry Master** 

Ovens in a variety of lengths for curing all types of paint.

System uses Creative Resins Colour Match software with over 15,000 colours. Connect our spectrometer to scan a sample and dispense the closest matching colour from the extensive colour library.

An automated drying tunnel system for enhanced curing of painted and lacquered surfaces, specially designed for curing painted lengths of PVCu profle and composite doors as well as various other substrates. Available in 3m, 6m or 12m length.