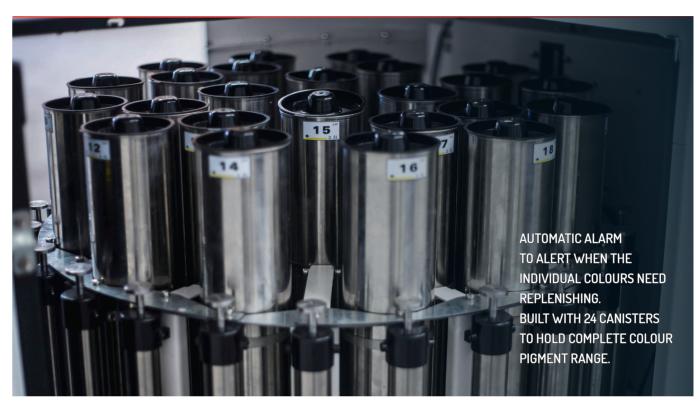

A colour pigment dispenser which automatically mixes the recipe for our Plaspaint and Glasspaints from CR exclusive 'Colour Match' software ensuring precision and repeatability every time. All machines are fully compatible with all our Surface Coatings and enable you to control colour in-house.

System uses Creative Resins Colour Match software with over 15,000 colours. Connect our spectrometer to scan a sample and dispense the closest matching colour from the extensive colour library.

An automated drying tunnel system for enhanced curing of painted and lacquered surfaces, specially designed for curing painted lengths of PVCu profle and composite doors as well as various other substrates. Available in 3m, 6m or 12m length.