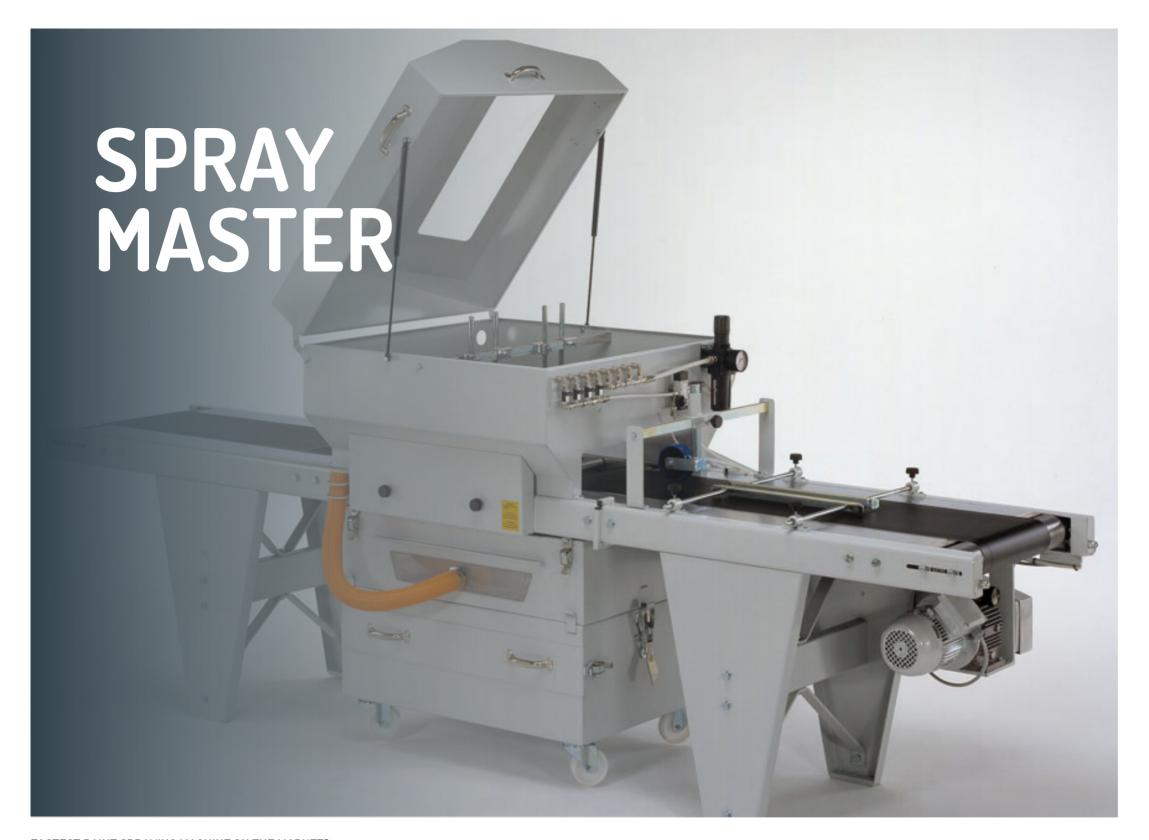

### CONTENT

Paint machinery and equipment that has revolutionised the window, door and flat glass industries.

Spray Master
Automatic paint spray

Automatic paint spraying machine for a variety of substrates.

#### FASTEST PAINT SPRAYING MACHINE ON THE MARKET?

Capable of spraying extruded and flat profiles at high speed with constant run through. Ideal machine for spraying large quantities of doors, lengths of window profile and glass sheets. Up to six automatic spray guns controlled by photo sensors and timers.

Available in 3 different working widths - 200mm, 500mm & 1000mm.

#### WAGNER SPRAY GUNS AND PUMP

Working with Wagner pump and airless guns to ensure quality finish and maximum product transfer efficiency. Easy and fast colour change.

#### **EXTRACTION AND FILTERS**

Multiple filtration system providing environmentally friendly spraying. Suitable for use with CR solvent and water based paints Removable stainless steel draw for easy filter change and paint recovery.