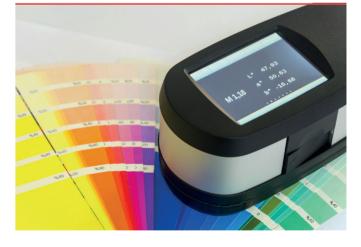

System uses Creative Resins Colour Match software with over 15,000 colours. Connect our spectrometer to scan a sample and dispense the closest matching colour from the extensive colour library.

An automated drying tunnel system for enhanced curing of painted and lacquered surfaces, specially designed for curing painted lengths of PVCu profle and composite doors as well as various other substrates. Available in 3m, 6m or 12m length.