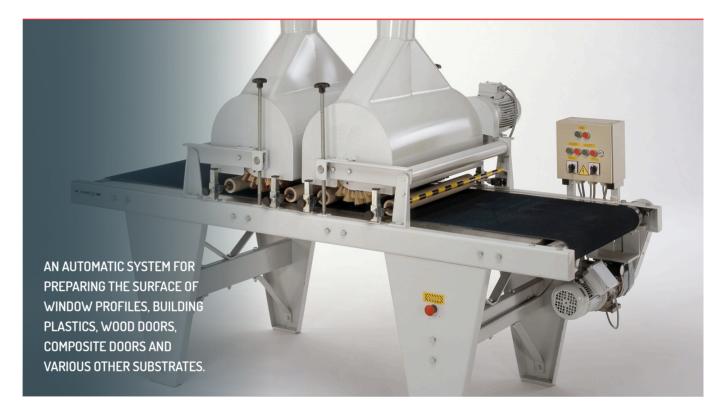

# **SURFACE MASTER**

PREPARE SUBSTRATE READY FOR COATING

#### SANDING HEADS

The Surface Master is capable of cleaning multiple sides as well as recesses and raised surfaces in the same pass. Unique variable speed brushes with specially adapted fine abrasive tips with the option of pre-sand and sealer sand brushes on the same machine for wood processes. Multiple extraction points remove unwanted dust particles. Guaranteed to clean all surfaces easily providing a perfect preparation for primers and top coats.