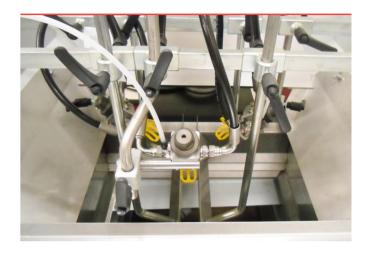

#### FASTEST PAINT SPRAYING MACHINE ON THE MARKET?

Capable of spraying extruded and flat profiles at high speed with constant run through. Ideal machine for spraying large quantities of doors, lengths of window profile and glass sheets. Up to six automatic spray guns controlled by photo sensors and timers.

#### WAGNER SPRAY GUNS AND PUMP

Working with Wagner pump and airless guns to ensure quality finish and maximum product transfer efficiency. Easy and fast colour change.