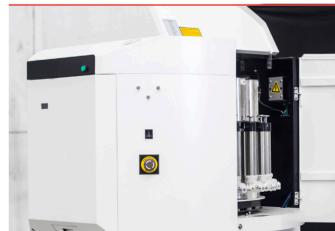

A colour pigment dispenser which automatically mixes the recipe for our Plaspaint and Glasspaints from CR exclusive 'Colour Match' software ensuring precision and repeatability every time. All machines are fully compatible with all our Surface Coatings and enable you to control colour in-house.

System uses Creative Resins Colour Match software with over 15,000 colours. Connect our spectrometer to scan a sample and dispense the closest matching colour from the extensive colour library.

An automated drying tunnel system for enhanced curing of painted and lacquered surfaces, specially designed for curing painted lengths of PVCu profle and composite doors as well as various other substrates. Available in 3m, 6m or 12m length.