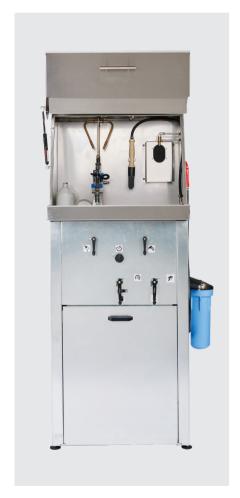

**Auto Dispenser** 

Automatic pigment dispenser for use with all our coatings.

**Solvent Recycler** 

Recycle dirty Acetone and gun cleaners to reusable solvent.

**Dry Master** 

Ovens in a variety of lengths for curing all types of paint.

System uses Creative Resins Colour Match software with over 15,000 colours. Connect our spectrometer to scan a sample and dispense the closest matching colour from the extensive colour library.

An automated drying tunnel system for enhanced curing of painted and lacquered surfaces, specially designed for curing painted lengths of PVCu profle and composite doors as well as various other substrates. Available in 3m, 6m or 12m length.