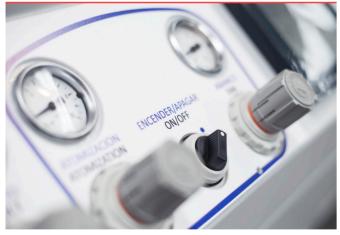

### **Machinery & Equipment**

Technical Support department can connect to the Picasso machine through the internet for software update, maintenance or troubleshooting.

Glass is detected by sensors to measure both length and width automatically.

The Ultrasonic sensors are protected by anti-dust air chamber to keep them clean.

Suitable for rectangles, circles and irregular shaped glass

The Picasso is our Automatic Painting System for glass. Not only is it fast, simple to use, very economical and easy to clean, but it also ensures a perfect finish. Maximize your business' proftability and production levels with probably the quickest colour change system in the glass industry.