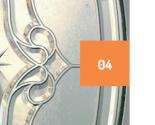

#### **Clear Cast 50**

Slow cure water clear casting resin perfect for river tables, figurines and paper weights.

#### **PRODUCT DESCRIPTION**

A two component clear casting epoxy resin, very low viscosity, long pot life and Water Clear transparency. Can cast up to 50mm thick in a single application. Excellent degassing properties even at maximum thickness, excellent impact, non-yellowing, scratch resistance and can be machined and polished.

#### SUBSTRATE

Excellent adhesion to most substrates especially glass and metals and can be used to create worktops and table tops. Especially good for producing 'River Resin' tables where full transparency is required.