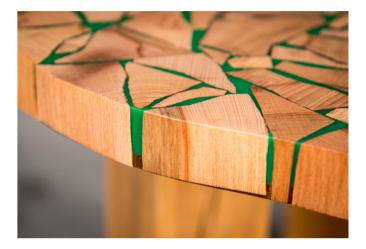

#### SUBSTRATE

Excellent adhesion to most substrates especially glass and metals and can be used to create worktops and table tops. Especially good for producing 'River Resin' tables where full transparency is required.

#### DECORATIVE

A wide range of colours and decorative effect fillers can be added to create limitless decorative finishes and objects.

#### PRODUCT DESCRIPTION

A two component clear casting epoxy resin, medium viscosity, good pot life and very transparent. Can cast up to 20mm thick in a single application. Good degassing properties. It also benefits from being lightweight with minimal shrinkage and is non-yellowing. Can be machined and polished to a glass like finish perfect for decorative table tops.