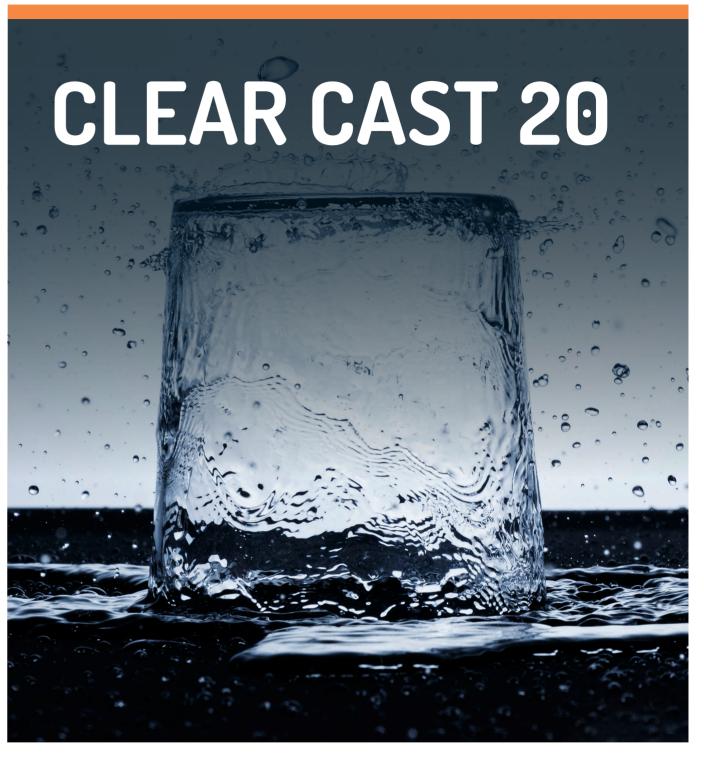

## Clear Cast 20

Fast cure water clear casting resin up to a maximum depth of 20mm.

Creative Resins Copyright ©

Creative Resins is a family run business for more than 30 years. We manufacture specialist paints and resins for Doors, Windows, Glass, Metals, Wood and Concrete as well as a comprehensive range of decorative resins including Water Clear Casting Resins and Chrome and Mirror paints. Our products are supplied to the construction industry worldwide as well as trade and general public.

#### PRODUCT DESCRIPTION

A two component clear casting epoxy resin, medium viscosity, good pot life and very transparent. Can cast up to 20mm thick in a single application. Good degassing properties. It also benefits from being lightweight with minimal shrinkage and is non-yellowing. Can be machined and polished to a glass like finish perfect for decorative table tops.