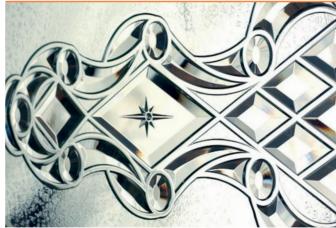

### **Crystalite Resin**

Fast and economic reproduction of any bevelled, leaded or fused glass panel.

#### **PRODUCT DESCRIPTION**

Crystalite is a unique transparent polyester and acrylic resin that allows simple, fast and economic reproduction of any bevelled, lead or fused glass panel - no matter how complicated the design. Crystalite can be used in an external location encapsulated within a sealed unit.