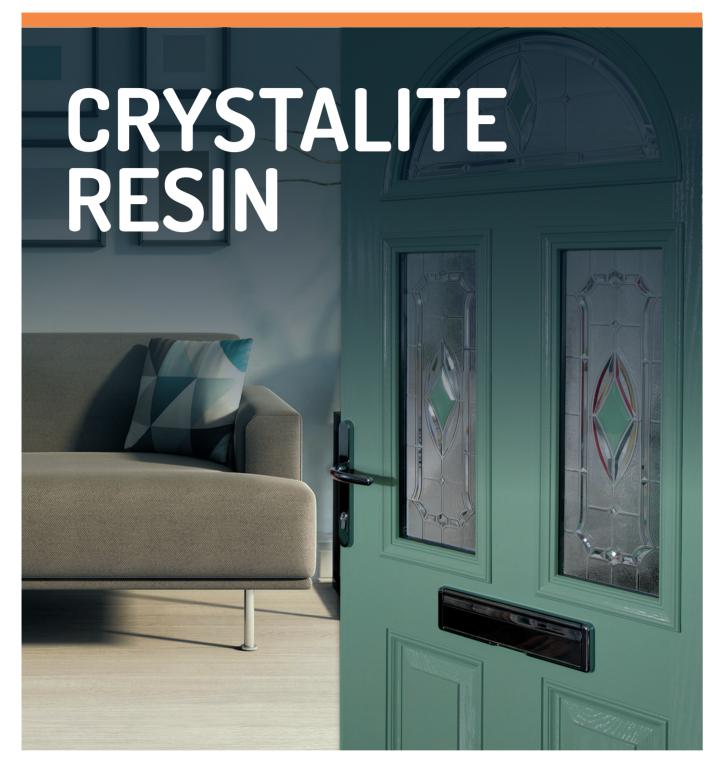

### **Crystalite Resin**

Fast and economic reproduction of any bevelled, leaded or fused glass panel.

#### **PRODUCT DESCRIPTION**

Crystalite is a unique transparent polyester and acrylic resin that allows simple, fast and economic reproduction of any bevelled, lead or fused glass panel - no matter how complicated the design. Crystalite can be used in an external location encapsulated within a sealed unit.