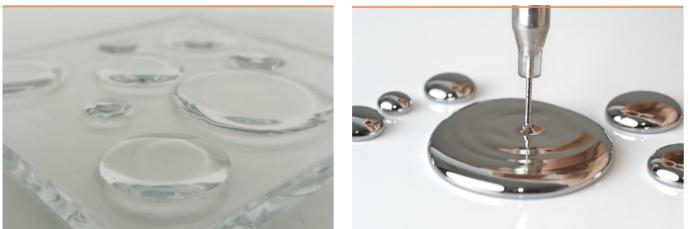

#### RAINDROP 3D EFFECT

Specially formulated to give excellent adhesion to glass and can be used to create 3D raindrop and tear drop effects on glass and mirrors. Chrome and other colours can be added to create a range of special effects.