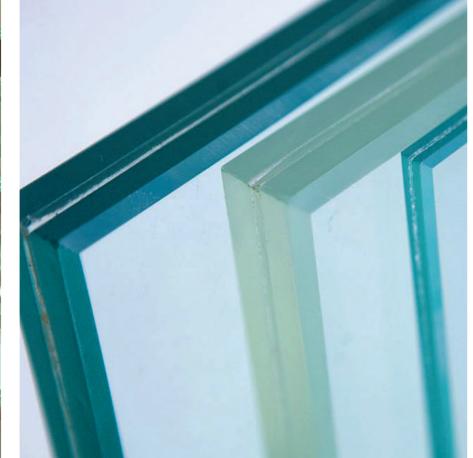

# LAMINATING RESIN

Laminating Resin is a crystal clear transparent resin especially designed to remain water clear even when catalysed. Used for the lamination of glass sheets to create decorative glass and safety glass.

#### PROPERTIES

It is not prone to "yellowing" as in most other Polyester materials of a similar nature. Once Creative-Lam is fully cured it allows expansion of 300/350% with minimal shrinkage and exceptional toughness.

This superior laminating resin also contains a specially adapted adhesion promoter that remains dormant until the addition of the catalyst. Laminating resin is extremely easy to use allowing easy flow and fast air bubble release.