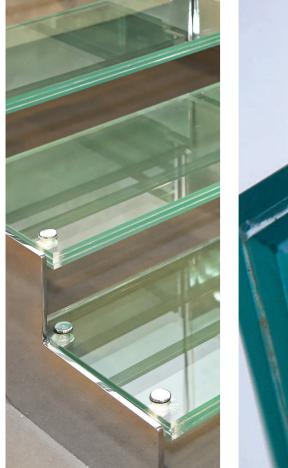

#### **Clear Cast 50**

Slow cure water clear casting resin perfect for river tables, figurines and paper weights.

#### **PRODUCT DESCRIPTION**

A two component clear casting epoxy resin, very low viscosity, long pot life and Water Clear transparency. Can cast up to 50mm thick in a single application. Excellent degassing properties even at maximum thickness, excellent impact, non-yellowing, scratch resistance and can be machined and polished.

#### SUBSTRATE

Excellent adhesion to most substrates especially glass and metals and can be used to create worktops and table tops. Especially good for producing 'River Resin' tables where full transparency is required.