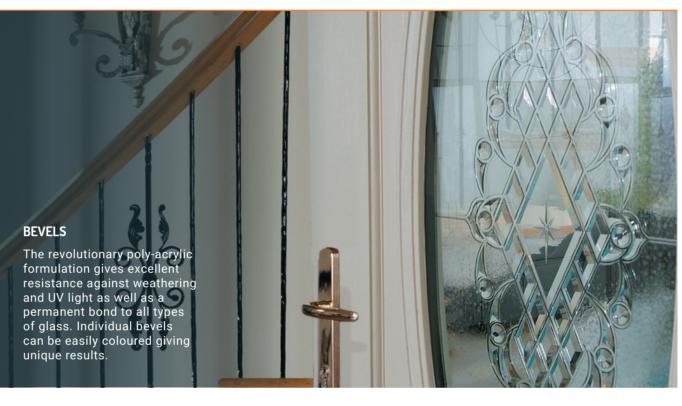

### **Crystalite Resin**

Fast and economic reproduction of any bevelled, leaded or fused glass panel.

#### **PRODUCT DESCRIPTION**

Crystalite is a unique transparent polyester and acrylic resin that allows simple, fast and economic reproduction of any bevelled, lead or fused glass panel - no matter how complicated the design. Crystalite can be used in an external location encapsulated within a sealed unit.

#### PROCESS

The Crystalite Resin is injected into a rigid mould that is constructed of fibreglass with a unique release gel coat surface via a 2 component pump system specifically developed by Creative Resins. These special moulds take only a few moments to be injected and the resin bevels are ready within as little as 45 minutes offering a very fast and economical production.