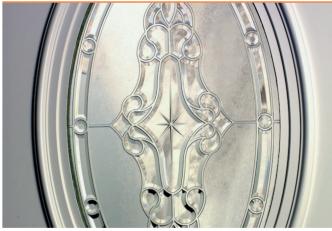

### **Crystalite Resin**

Fast and economic reproduction of any bevelled, leaded or fused glass panel.

#### **PRODUCT DESCRIPTION**

Crystalite is a unique transparent polyester and acrylic resin that allows simple, fast and economic reproduction of any bevelled, lead or fused glass panel - no matter how complicated the design. Crystalite can be used in an external location encapsulated within a sealed unit.