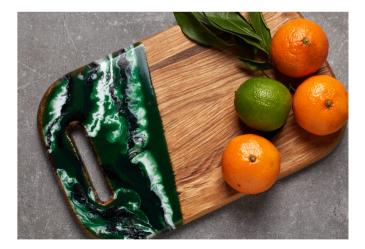

#### SUBSTRATE

Excellent adhesion to most substrates especially glass and metals and can be used to create worktops and table tops. Especially good for producing 'River Resin' tables where full transparency is required.

#### DECORATIVE

A wide range of colours and decorative effect fillers can be added to create limitless decorative finishes and objects.

#### PRODUCT DESCRIPTION

A two component clear casting epoxy resin, medium viscosity, good pot life and very transparent. Can cast up to 20mm thick in a single application. Good degassing properties. It also benefits from being lightweight with minimal shrinkage and is non-yellowing. Can be machined and polished to a glass like finish perfect for decorative table tops.