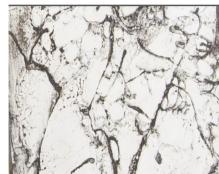

# **ANTIQUE & DECORATIVE**

Antique mirror has become very fashionable. There is currently a huge demand for this unique and classic system with antique mirror effects being used in many different interior applications. Make it happen with our chemical solutions that work in conjuction with our mirror products to produce stunning results!

#### **PROCESS**

A range of antique mirror and decorative effects each with their own unique identity that are easily achieved using the specially prepared antique solutions. Available in a range of colours and are simply applied using a trigger spray bottle or aerosol can. They react naturally with each other resulting in a stunning range of effects.

#### APPLICATION

All of our antique solutions are non-hazardous and safe to use. Glass including toughened / tempered can be converted to 'real' mirror. Antique mirror is ideal for use on curtain walling, kitchen Splashbacks, and is excellent in unsightly stair well's adding elegance and reflecting light.