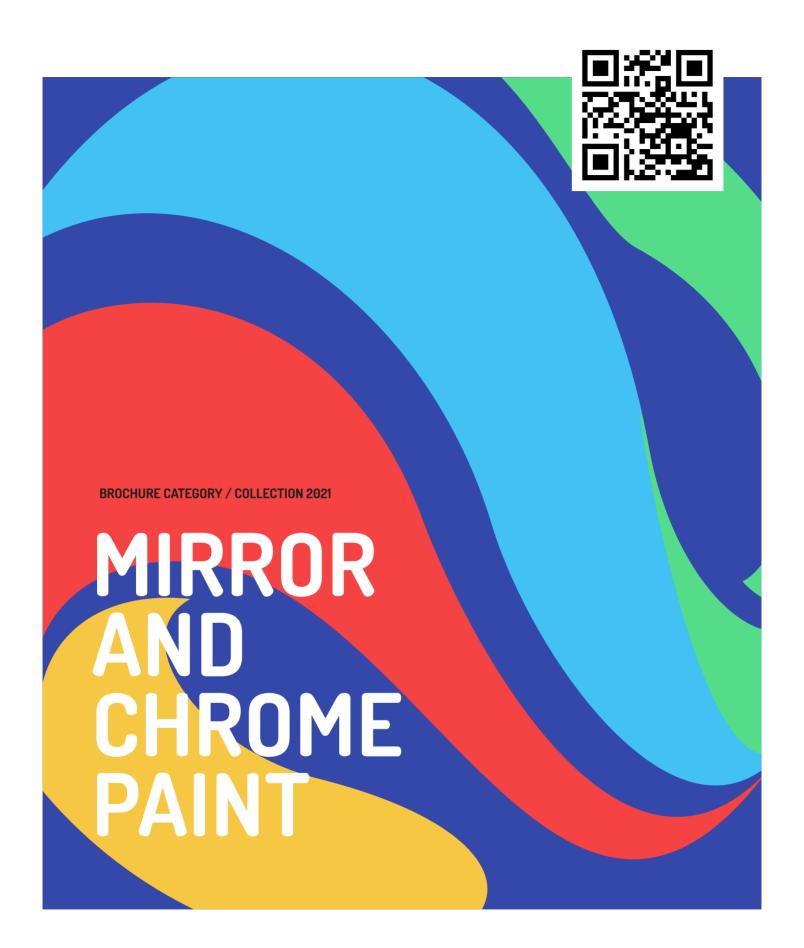

#### MIRROR PAINT 1K PRODUCED WITH CONVENTIONAL SPRAY GUN!

Mirror Spray is a unique highly reflective spray paint that will transform clear glass into perfect mirror fnish. It can be applied to selective areas for decoration or full sheets.

#### **APPLICATION**

Ideal for use in kitchens, bathrooms and wet rooms as the product is water / moisture and heat resistant. Compatible with GlassPaint Surface Coating for decorative mirrors.

#### **PROCESS**

Mirror Paint 1K is extremely fast drying which eliminated the risk of dust inclusion. It can be applied to any type of glass including toughened / tempered and patterned using a conventional spray gun. Also available in an aerosol can.