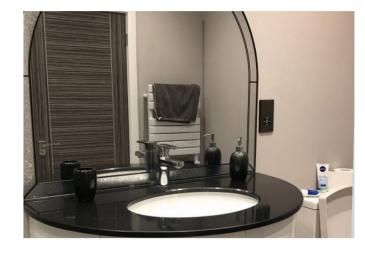

# **ANTIQUE & DECORATIVE**

Antique mirror has become very fashionable. There is currently a huge demand for this unique and classic system with antique mirror effects being used in many different interior applications. Make it happen with our chemical solutions that work in conjuction with our mirror products to produce stunning results!

#### **PROCESS**

A range of antique mirror and decorative effects each with their own unique identity that are easily achieved using the specially prepared antique solutions. Available in a range of colours and are simply applied using a trigger spray bottle or aerosol can. They react naturally with each other resulting in a stunning range of effects.

#### APPLICATION

All of our antique solutions are non-hazardous and safe to use. Glass including toughened / tempered can be converted to 'real' mirror. Antique mirror is ideal for use on curtain walling, kitchen Splashbacks, and is excellent in unsightly stair well's adding elegance and reflecting light.