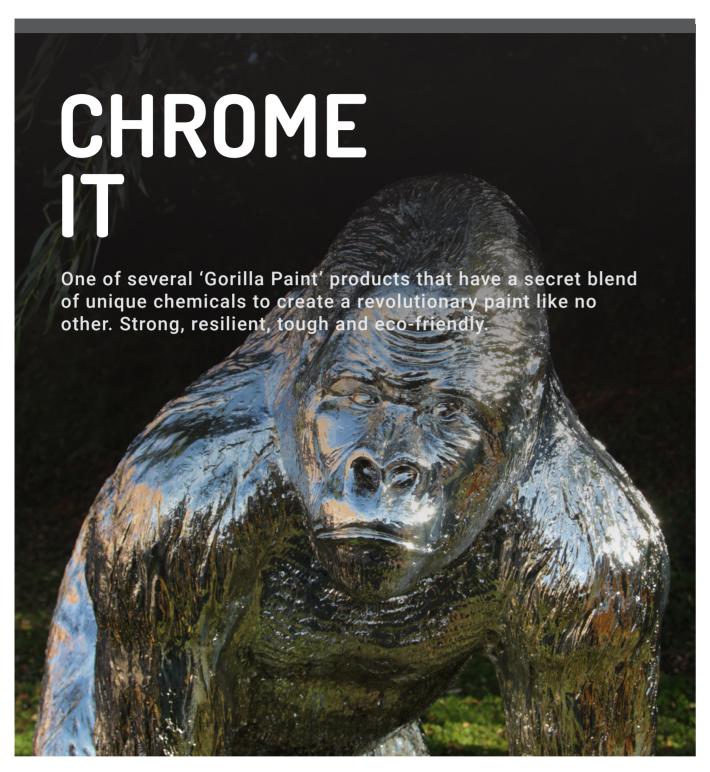

## CONTENT

A range of specialised resins for the manufacture of decorative glass.

Mirror Paint 1K

A single component, easy to use, highly reflective mirror paint.

Chrome IT

A full chemical based system to chrome objects and top coat in various colours.