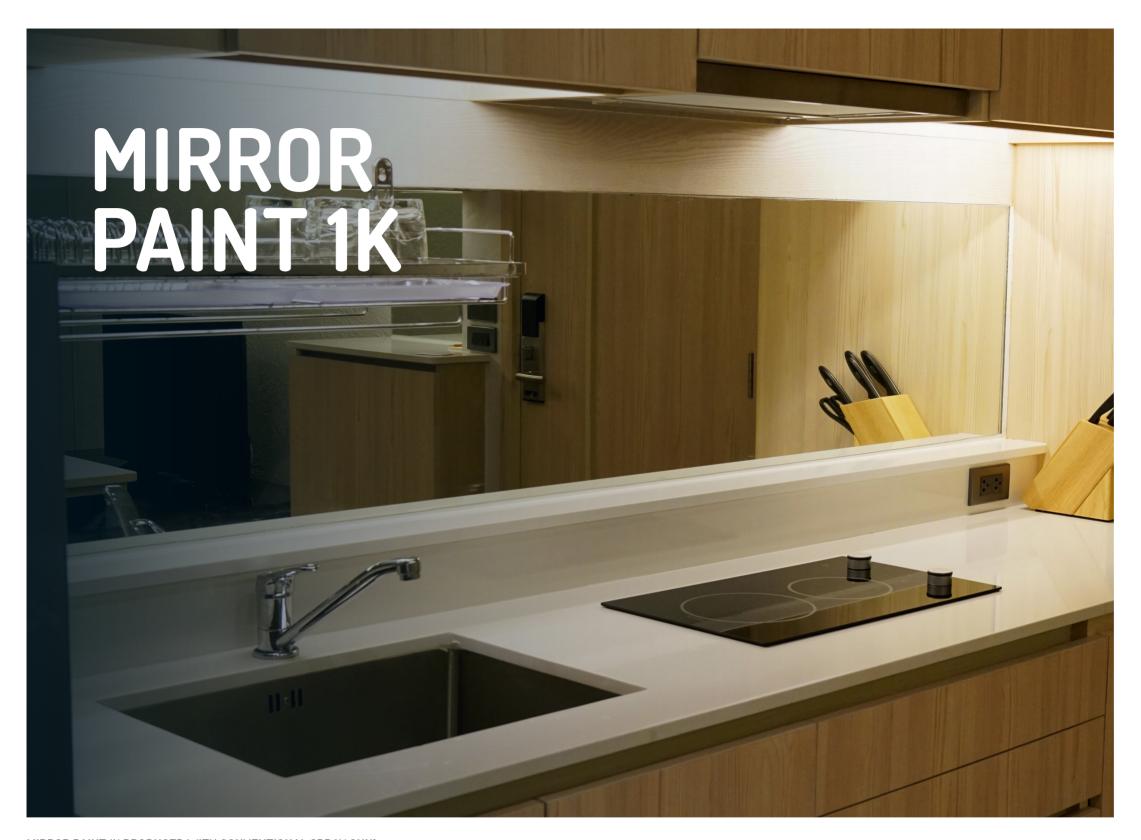

#### MIRROR PAINT 1K PRODUCED WITH CONVENTIONAL SPRAY GUN!

Mirror Spray is a unique highly reflective spray paint that will transform clear glass into perfect mirror fnish. It can be applied to selective areas for decoration or full sheets.

#### **APPLICATION**

Ideal for use in kitchens, bathrooms and wet rooms as the product is water / moisture and heat resistant. Compatible with GlassPaint Surface Coating for decorative mirrors.

#### **PROCESS**

Mirror Paint 1K is extremely fast drying which eliminated the risk of dust inclusion. It can be applied to any type of glass including toughened / tempered and patterned using a conventional spray gun. Also available in an aerosol can.