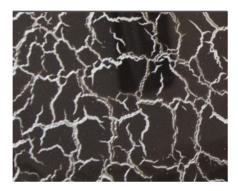

# **ANTIQUE & DECORATIVE**

Antique mirror has become very fashionable. There is currently a huge demand for this unique and classic system with antique mirror effects being used in many different interior applications. Make it happen with our chemical solutions that work in conjuction with our mirror products to produce stunning results!

#### **PROCESS**

A range of antique mirror and decorative effects each with their own unique identity that are easily achieved using the specially prepared antique solutions. Available in a range of colours and are simply applied using a trigger spray bottle or aerosol can. They react naturally with each other resulting in a stunning range of effects.

#### APPLICATION

All of our antique solutions are non-hazardous and safe to use. Glass including toughened / tempered can be converted to 'real' mirror. Antique mirror is ideal for use on curtain walling, kitchen Splashbacks, and is excellent in unsightly stair well's adding elegance and reflecting light.