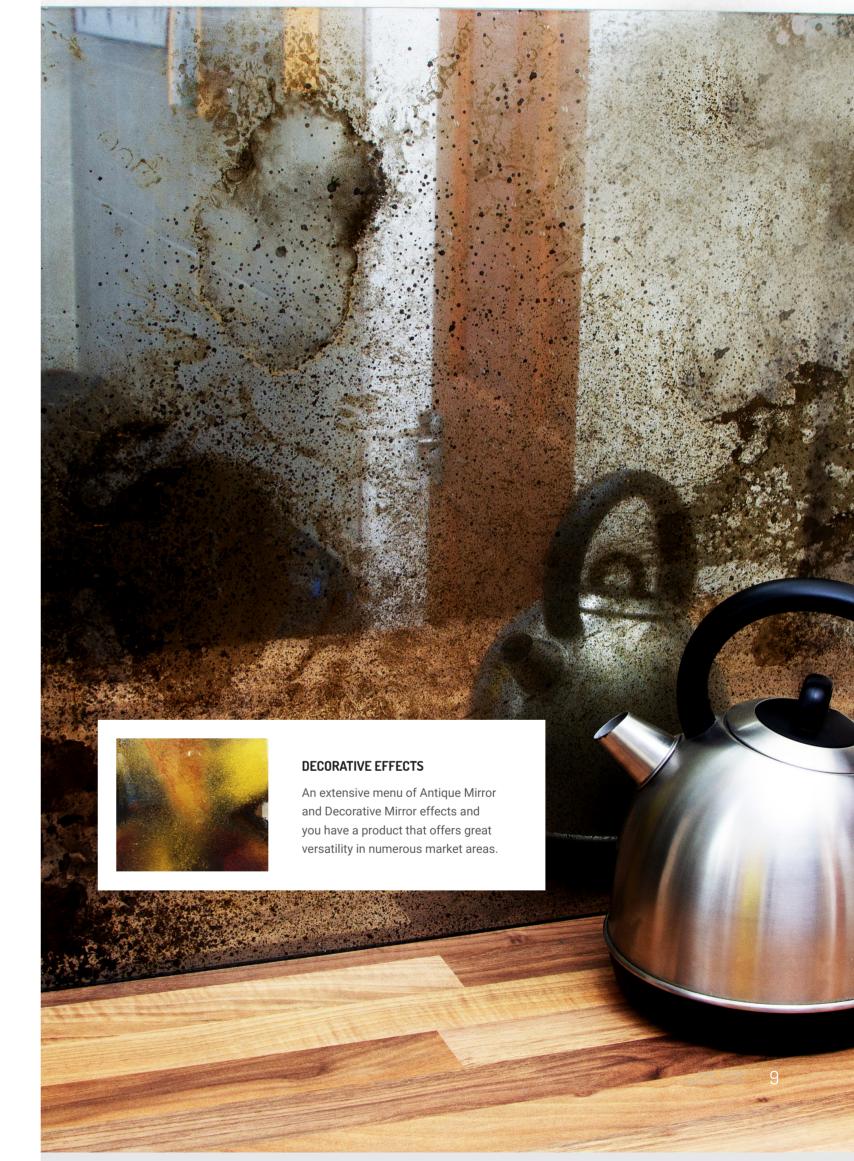

# **ANTIQUE & DECORATIVE**

Antique mirror has become very fashionable. There is currently a huge demand for this unique and classic system with antique mirror effects being used in many different interior applications. Make it happen with our chemical solutions that work in conjuction with our mirror products to produce stunning results!

#### **PROCESS**

A range of antique mirror and decorative effects each with their own unique identity that are easily achieved using the specially prepared antique solutions. Available in a range of colours and are simply applied using a trigger spray bottle or aerosol can. They react naturally with each other resulting in a stunning range of effects.

#### APPLICATION

All of our antique solutions are non-hazardous and safe to use. Glass including toughened / tempered can be converted to 'real' mirror. Antique mirror is ideal for use on curtain walling, kitchen Splashbacks, and is excellent in unsightly stair well's adding elegance and reflecting light.