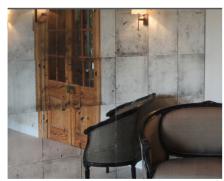

# **ANTIQUE & DECORATIVE**

Antique mirror has become very fashionable. There is currently a huge demand for this unique and classic system with antique mirror effects being used in many different interior applications. Make it happen with our chemical solutions that work in conjuction with our mirror products to produce stunning results!

#### APPLICATION

All of our antique solutions are non-hazardous and safe to use. Glass including toughened / tempered can be converted to 'real' mirror. Antique mirror is ideal for use on curtain walling, kitchen Splashbacks, and is excellent in unsightly stair well's adding elegance and reflecting light.