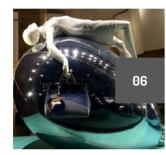

# **ANTIQUE & DECORATIVE**

Antique mirror has become very fashionable. There is currently a huge demand for this unique and classic system with antique mirror effects being used in many different interior applications. Make it happen with our chemical solutions that work in conjuction with our mirror products to produce stunning results!

#### **PROCESS**

A range of antique mirror and decorative effects each with their own unique identity that are easily achieved using the specially prepared antique solutions. Available in a range of colours and are simply applied using a trigger spray bottle or aerosol can. They react naturally with each other resulting in a stunning range of effects.

#### APPLICATION

All of our antique solutions are non-hazardous and safe to use. Glass including toughened / tempered can be converted to 'real' mirror. Antique mirror is ideal for use on curtain walling, kitchen Splashbacks, and is excellent in unsightly stair well's adding elegance and reflecting light.