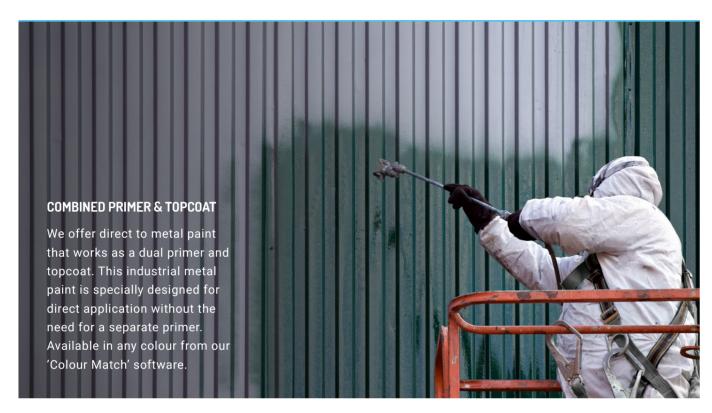

#### **ANTI-CORROSION PRIMERS**

A range of Anti-Corrosion metal primers including Zinc Phosphate and Red Oxide for use on all types of ferrous and non-ferrous metals. Available in a range of colours.

### **TOP COATS**

Acrylic PU top coats designed for use over all our primers. The topcoats are available in any colour including leading manufacturers Pantone, RAL, NCS and more. Finishes include gloss, matt, texture and also anti-slip. Anti-slip is perfect for metal surfaces such as steel stairs, loading bays and walkways where health and safety is paramount.

NEW METAL PAINT Creative Resins is home to some of the best metal paint products that can be used on an array of indoor and outdoor metal surfaces. Our metal paint is perfect for Steel, Zinc, Galvanised material, Stainless Steel, and Aluminium. Capable of achieving up to category C5M anti corrosion level.