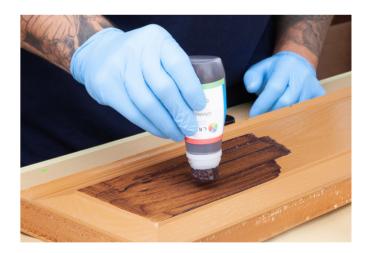

### **SOLVENT FREE SOLUTION**

GrainEx is a pre-mixed formulated grain enhancing solution. They are solvent free, VOC free and odourless. GrainEx is easily applied by hand using a special sponge head bottle or can be applied using a conventional spray gun. Apply over the chosen basecoat and leave for a few minutes before wiping away the excess to reveal the enhanced wood grain.

### **PROCESS**

Select the PlasPaint Woodgrain Base Coat colour of your choice spray the surface and allow it to dry. Apply the matching GrainEx patina using the application bottle provided or conventional spray gun. Remove any excess using a soft cloth. Then apply PlasPaint protective coat over the surface to finish.