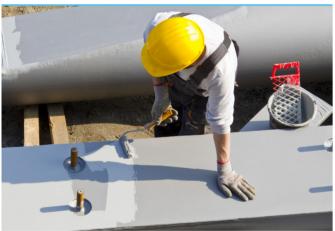

#### **ANTI-CORROSION PRIMERS**

A range of Anti-Corrosion metal primers including Zinc Phosphate and Red Oxide for use on all types of ferrous and non-ferrous metals. Available in a range of colours.

NEW METAL PAINT Creative Resins is home to some of the best metal paint products that can be used on an array of indoor and outdoor metal surfaces. Our metal paint is perfect for Steel, Zinc, Galvanised material, Stainless Steel, and Aluminium. Capable of achieving up to category C5M anti corrosion level.

See our Metal Paints table that provides full details on the process and products required to achieve your desired finish. Whether it is indoors / clean environments (C1) or highly aggressive outdoor / coastal and marine environments with high salinity (C5M), we are able to offer the perfect solution which will conform to British Standards and EU regulations.