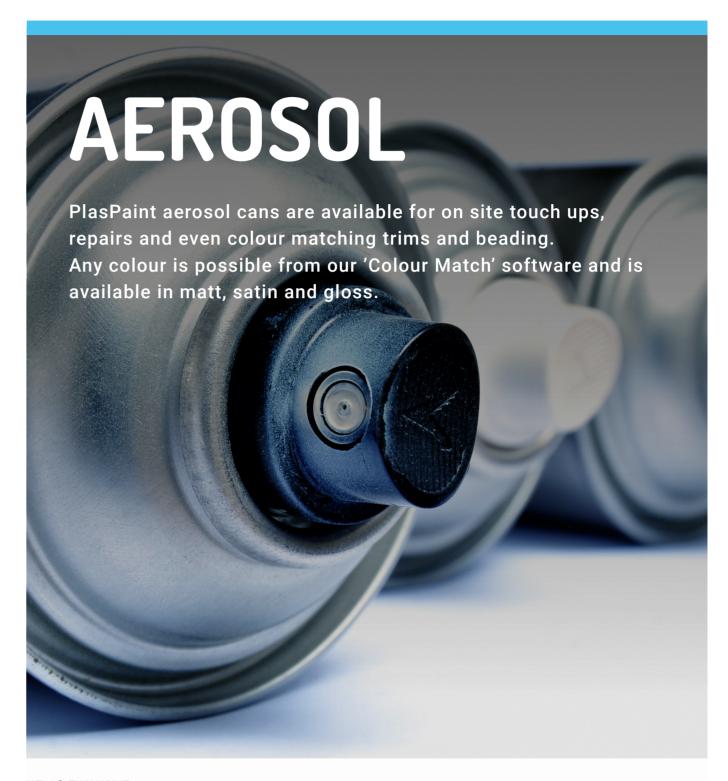

### **NEW & EXCLUSIVE**

Creative Resins brings to you a wide range of aerosol spray paint products that include single and dual component aerosol cans as well as aerosol can filling machines. We offer a wide selection of specialist paints for application to a variety of different substrates, all of which can all be easily transferred to an aerosol can using our aerosol can filling system.