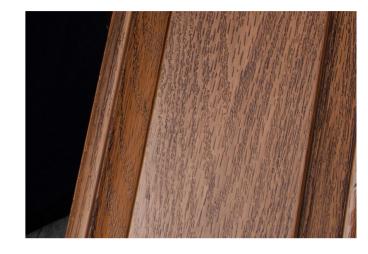

### **SOLVENT FREE SOLUTION**

GrainEx is a pre-mixed formulated grain enhancing solution. They are solvent free, VOC free and odourless. GrainEx is easily applied by hand using a special sponge head bottle or can be applied using a conventional spray gun. Apply over the chosen basecoat and leave for a few minutes before wiping away the excess to reveal the enhanced wood grain.

### **WOOD EFFECT**

GrainEx has been matched to the most popular natural wood colours and foils in the industry today, such as Renolit and VEKA.

More than 20 colours are available including Rosewood, Golden Oak and Irish Oak.