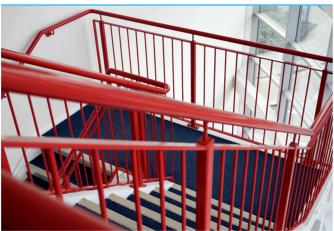

### **TOP COATS**

Acrylic PU top coats designed for use over all our primers. The topcoats are available in any colour including leading manufacturers Pantone, RAL, NCS and more. Finishes include gloss, matt, texture and also anti-slip. Anti-slip is perfect for metal surfaces such as steel stairs, loading bays and walkways where health and safety is paramount.