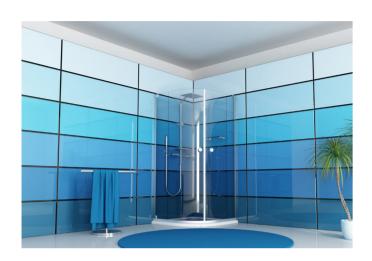

### APPLICATION

GlassPaint can be applied to all types of glass including toughened. It has excellent resistance to high temperature and moisture and is, the ideal product to use behind cookers, hobs, showers and wet rooms.