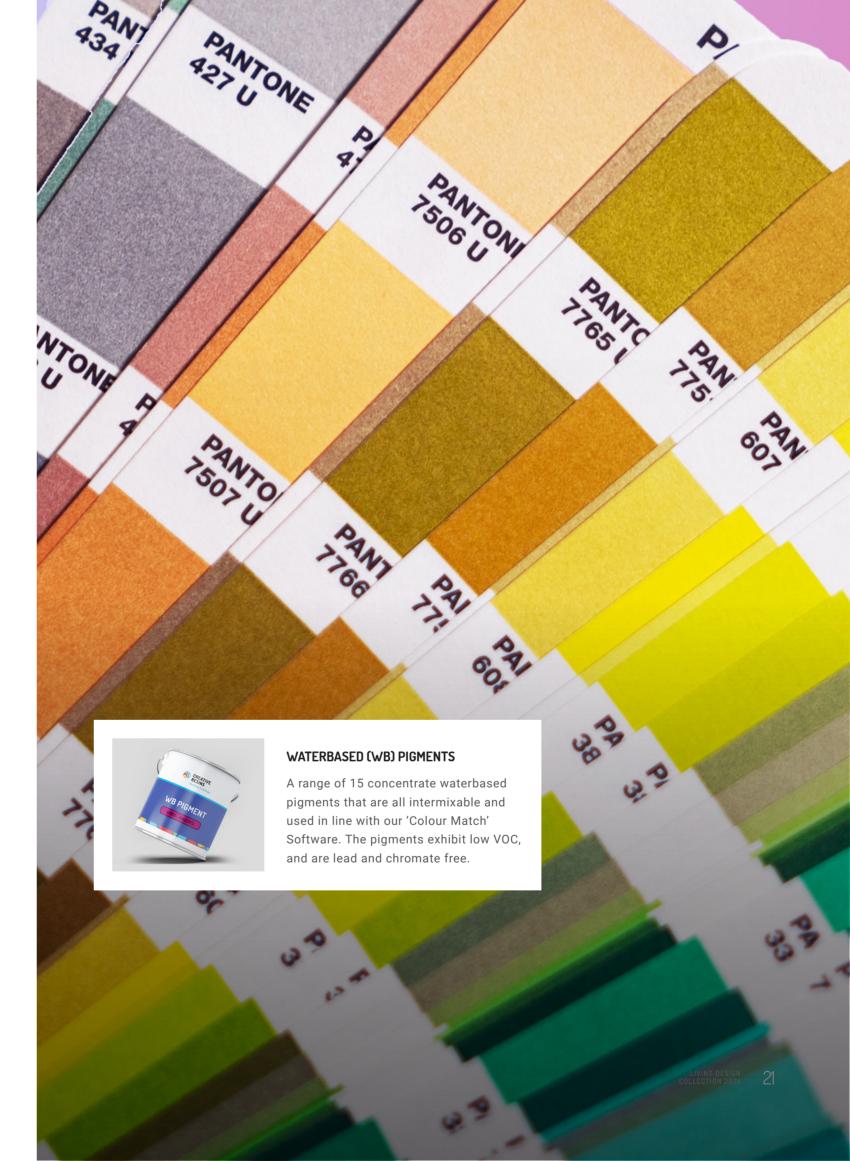

## **PIGMENTS**

Choose from our full range of solvent or waterbased pigments to blend with all Creative Resin base paint products. Using our unique 'Colour Match' software you are able to mix over 15,000 colours in house from all popular swatches and commercial paint colour charts.

### UNIVERSAL TINTER (UT) PIGMENTS

A range of 17 highly concentrated, Lead Free, solvent based colour pigments that are all intermixable creating an infinite colour range in any shade or tone of colour. All of which work in conjunction with our surface coatings for doors & windows, glass and metal.