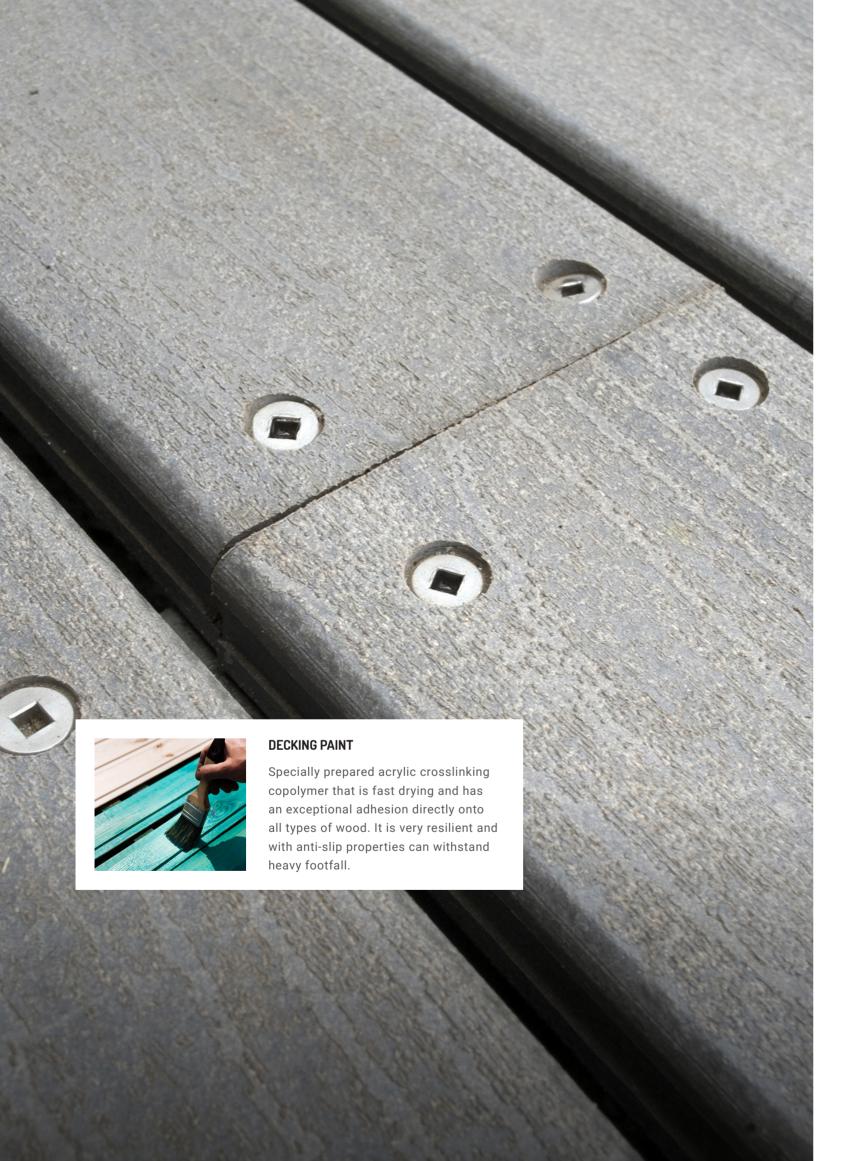

## **FLOOR PAINT**

Creative Resins brings to you a range of high-quality floor paint products that are designed to bring durability and colour and to a variety of indoor and outdoor surfaces.

The industrial floor paint products we provide are designed specifically for concrete, metal and timber, available in a wide range of colours.

### CONCRETE FLOOR PAINT

An industrial concrete floor paint that can also be used on fresh 'green' concrete. The special formulation allows the paint to be absorbed into the concrete surface acting as a moisture barrier and also preventing surface dust. It is ideal for both interior and exterior use. This fast drying paint has excellent anti=slip properties that make it ideal for factory floors, walkways and areas where Health and Safety are demanded.