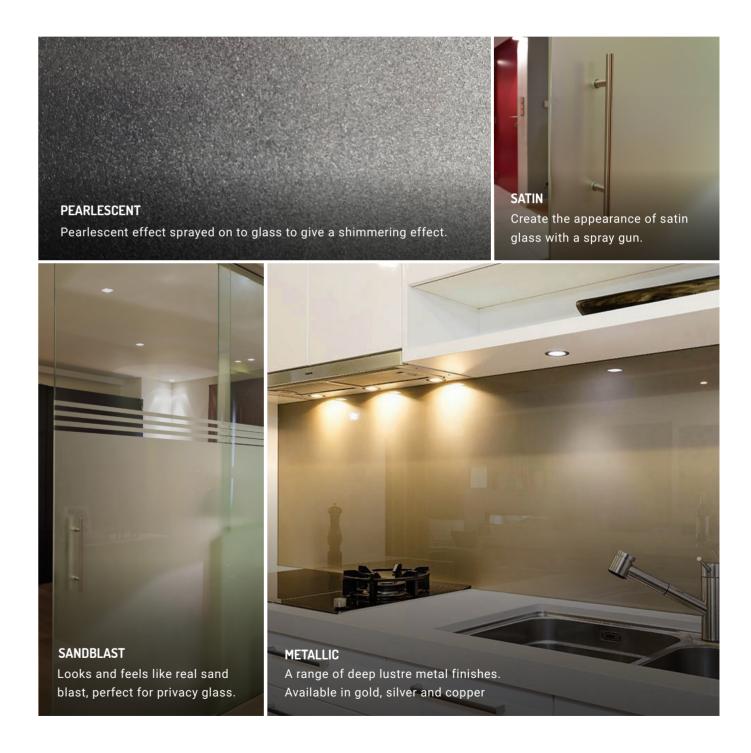

### APPLICATION

GlassPaint can be applied to all types of glass including toughened. It has excellent resistance to high temperature and moisture and is, the ideal product to use behind cookers, hobs, showers and wet rooms.

### **GLASSPAINT SUPREME**

Suitable for both commercial and DIY use and comes with a 10 year warranty period. Glasspaint Supreme solvent system works at 1:1 ratio of Spray A and Spray B.

An infinite choice of colours available in transparent and opaque plus a huge menu of special effects that make for an endless range of options. Exceptional adhesion, waterproof, weather proof and UV stable.

## **GLASSPAINT H20**

GlassPaint H20 is a specially formulated one component Acrylic crosslinking copolymer that is fast drying with good chemical resistance and excellent water repellent properties. It is totally weatherproof and UV stable. It is VOC free and odourless.

# **GLASSPAINT EFFECTS**

**BRING YOUR GLASS TO LIFE!** 

GRANITE Spray effect that replicates Specially manufactured to create web / marble effect on glass. granite stone. CRACKLE Unique system where the base coat cracks irregularly, revealing the contrasting colour below. Range of fine coloured glitters creating a refraction of light and colour. Creative Resins offer an extensive menu of unique spray effects.

Effects can all be sprayed on to any type of glass and any colour is possible.

Like all Creative Resin products Glasspaint effects have a comprehensive

10 year guarantee and is perfect for indoor and outdoor locations.