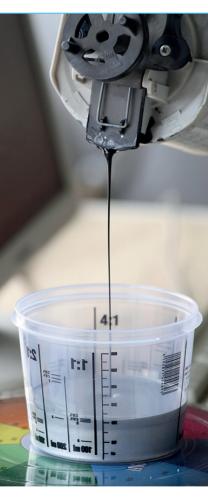

## **PIGMENTS**

Choose from our full range of solvent or waterbased pigments to blend with all Creative Resin base paint products. Using our unique 'Colour Match' software you are able to mix over 15,000 colours in house from all popular swatches and commercial paint colour charts.

Simply select a colour, the quantity required and the base product you are using and 'Colour match' will generate a formulation showing the required colours and quantity of each.