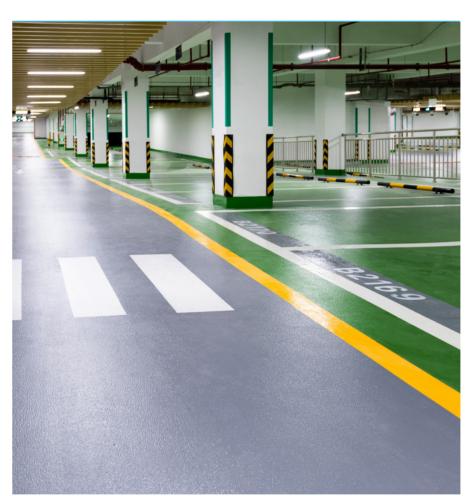

## **FLOOR PAINT**

Creative Resins brings to you a range of high-quality floor paint products that are designed to bring durability and colour and to a variety of indoor and outdoor surfaces.

The industrial floor paint products we provide are designed specifically for concrete, metal and timber, available in a wide range of colours.

### CONCRETE FLOOR PAINT

An industrial concrete floor paint that can also be used on fresh 'green' concrete. The special formulation allows the paint to be absorbed into the concrete surface acting as a moisture barrier and also preventing surface dust. It is ideal for both interior and exterior use. This fast drying paint has excellent anti=slip properties that make it ideal for factory floors, walkways and areas where Health and Safety are demanded.