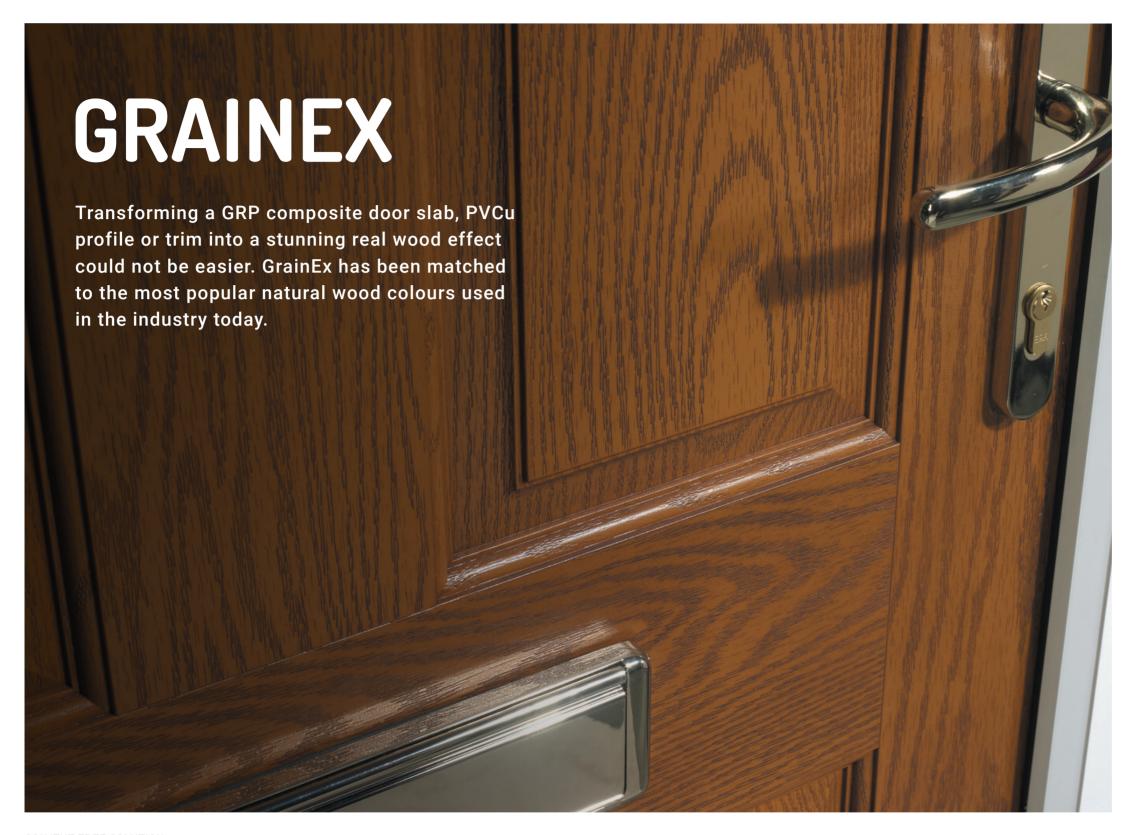

### **SOLVENT FREE SOLUTION**

GrainEx is a pre-mixed formulated grain enhancing solution. They are solvent free, VOC free and odourless. GrainEx is easily applied by hand using a special sponge head bottle or can be applied using a conventional spray gun. Apply over the chosen basecoat and leave for a few minutes before wiping away the excess to reveal the enhanced wood grain.

### **WOOD EFFECT**

GrainEx has been matched to the most popular natural wood colours and foils in the industry today, such as Renolit and VEKA.

More than 20 colours are available including Rosewood, Golden Oak and Irish Oak.

### **PROCESS**

Select the PlasPaint Woodgrain Base Coat colour of your choice spray the surface and allow it to dry. Apply the matching GrainEx patina using the application bottle provided or conventional spray gun. Remove any excess using a soft cloth. Then apply PlasPaint protective coat over the surface to finish.