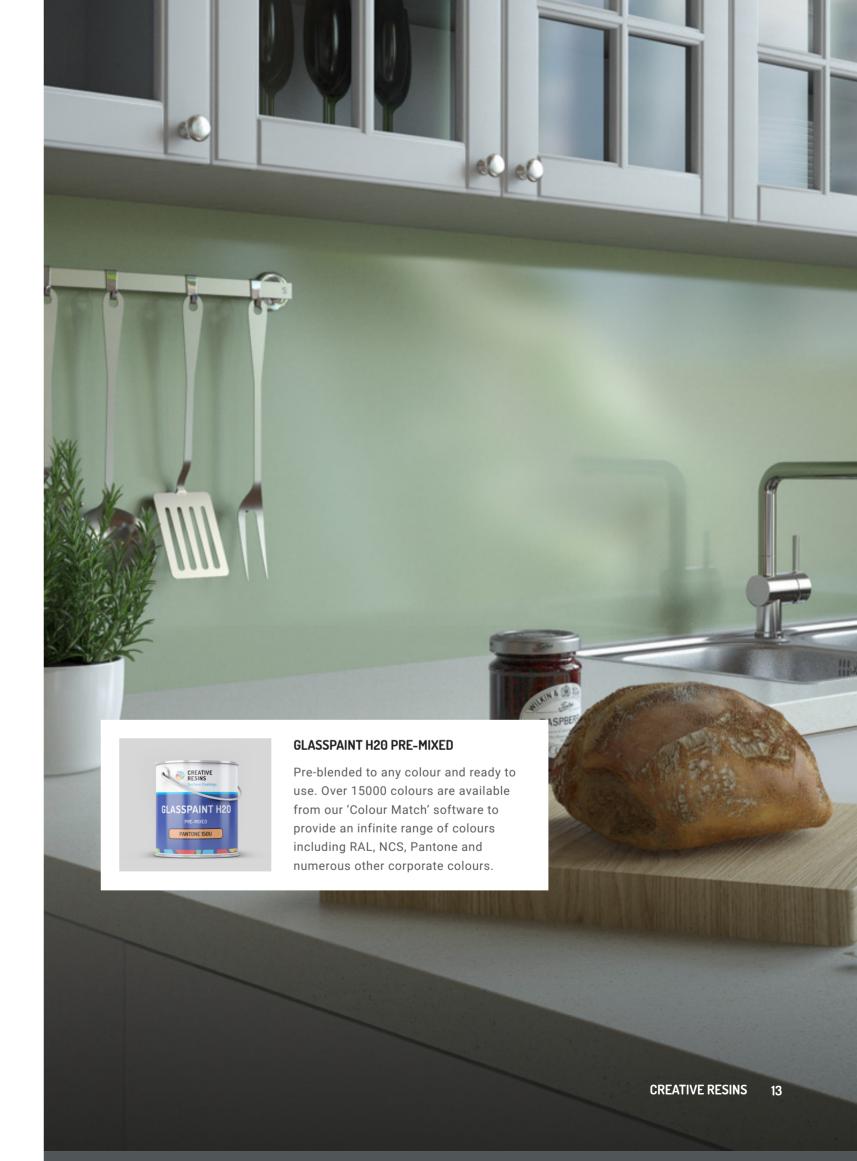

## **GLASSPAINT H20**

GlassPaint H20 is a specially formulated one component Acrylic crosslinking copolymer that is fast drying with good chemical resistance and excellent water repellent properties. It is totally weatherproof and UV stable. It is VOC free and odourless.

### **GLASSPAINT H20 BASE**

GlassPaint H2O Base can be pigmented using Creative Resins concentrate WB colour pigments and the Colour Match software to provide an infinite range of colours