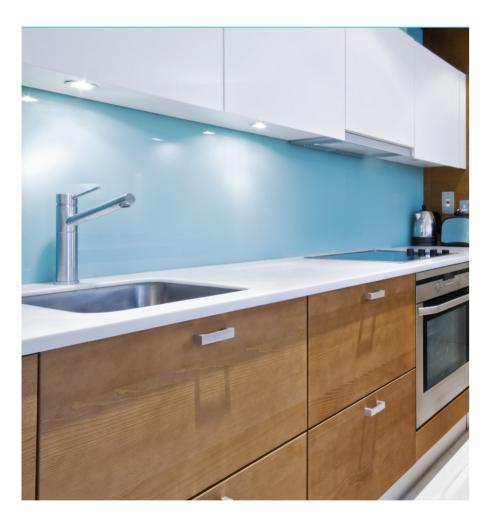

### APPLICATION

GlassPaint can be applied to all types of glass including toughened. It has excellent resistance to high temperature and moisture and is, the ideal product to use behind cookers, hobs, showers and wet rooms.

## **GLASSPAINT H20**

GlassPaint H20 is a specially formulated one component Acrylic crosslinking copolymer that is fast drying with good chemical resistance and excellent water repellent properties. It is totally weatherproof and UV stable. It is VOC free and odourless.