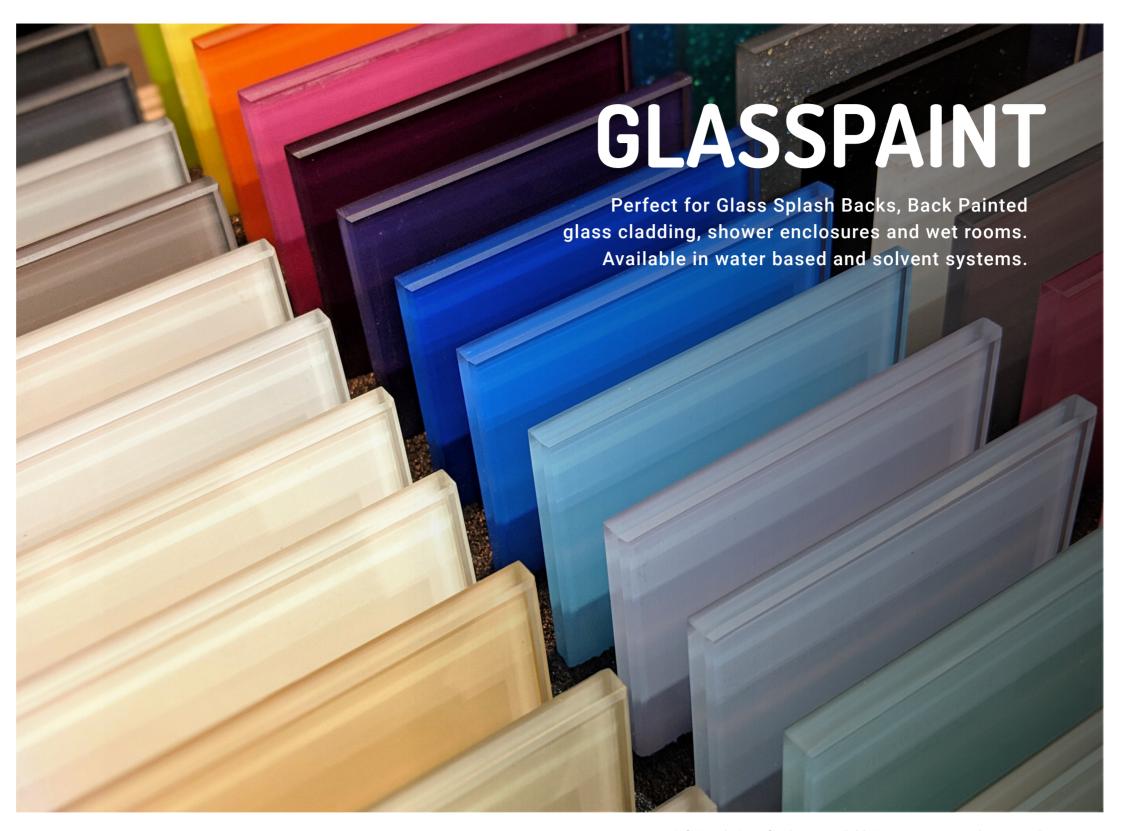

### APPLICATION

GlassPaint can be applied to all types of glass including toughened. It has excellent resistance to high temperature and moisture and is, the ideal product to use behind cookers, hobs, showers and wet rooms.

### **GLASSPAINT SUPREME**

Suitable for both commercial and DIY use and comes with a 10 year warranty period. Glasspaint Supreme solvent system works at 1:1 ratio of Spray A and Spray B.

An infinite choice of colours available in transparent and opaque plus a huge menu of special effects that make for an endless range of options. Exceptional adhesion, waterproof, weather proof and UV stable.

# **GLASSPAINT EFFECTS**

**BRING YOUR GLASS TO LIFE!** 

GRANITE Spray effect that replicates Specially manufactured to create web / marble effect on glass. granite stone. CRACKLE Unique system where the base coat cracks irregularly, revealing the contrasting colour below. Range of fine coloured glitters creating a refraction of light and colour. Creative Resins offer an extensive menu of unique spray effects.

Effects can all be sprayed on to any type of glass and any colour is possible.

Like all Creative Resin products Glasspaint effects have a comprehensive

10 year guarantee and is perfect for indoor and outdoor locations.