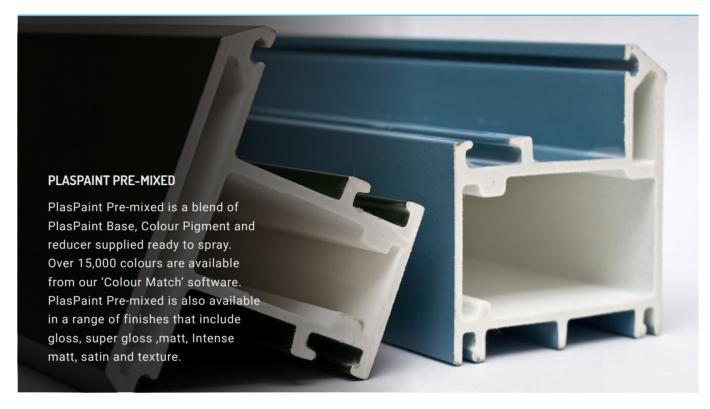

PlasPaint is a highly versatile Polyurethane Acrylic paint that provides an outstanding performance on a variety of substrates. It provides excellent adhesion, is UV stable and weatherproof with excellent scratch and chemical resistance.

#### PLASPAINT 2K

Manufactured in the UK by Creative Resins. It is a specialist 2 pack coating available in a 30Ltr system including 25Ltrs base and 5Ltrs catalyst.

### PLASPAINT 1K BRUSH 'N' ROLL

PlasPaint 1K Brush 'n' Roll is specially designed for easy application with a paint roller or brush. It is a single component product that is both water and heat resistant. It comes with a comprehensive 10 year warranty and is perfect for both commercial and DIY use.