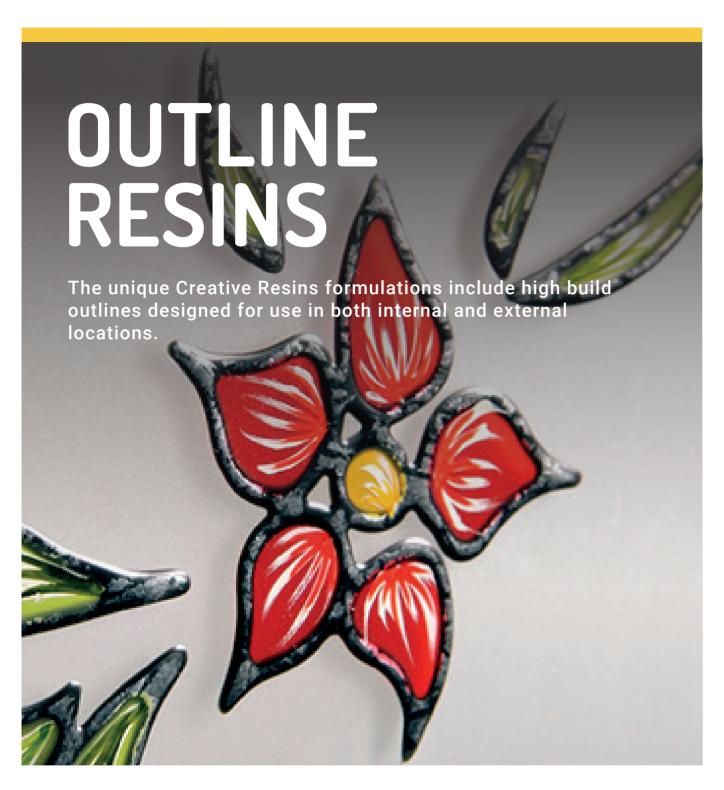

## **Outline Resins**

A mix of outline base and hardener to produce a high build resin imitation of lead on glass.

**CREATIVE RESINS** CREATIVE RESINS

Outline Base and Hardener are both available in our solvent and waterbased systems. Both systems are covered by a comprehensive 10 year internal & external warranty supported by decades of worldwide customer installations, independent QUV and weathering testing. Outline Resins are extremely fast drying and available in an extensive range of colours and finishes.