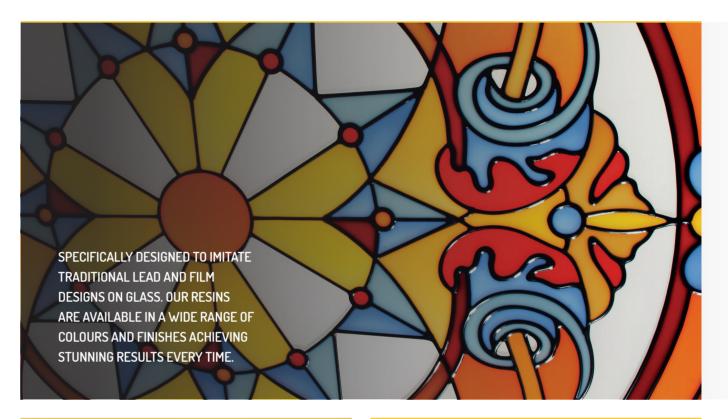

## Infill Resins

A range of coloured pigments that are all intermixable to imitate stained

#### **CLEAR COLOUR HARDENER**

Two pack acrylic resin system offers efficiency, long term durability and affordability. Colour pigments can be added to create any colour. Mix together at a 1:1 ratio, adding the desired amount of Infill Pigment.