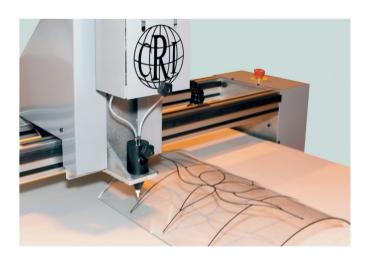

## **Wizard Illustrator**

Specialist resin dispensing machine, capable of plotting any design on to glass.

The Wizard Illustrator is a unique decorative glass technology system that is computer controlled through a specialised software programme. Simply import any design and the Wizard Illustrator will dispense a resin outline on to range of different substrates. A full range of design and colour options are available to add a bespoke finish and authenticity to your panel.

## SPECIALISED RESIN PUMP

Twin component gantry mounted precision gear pumps fully computer controlled allowing variable bead widths, auto reverse facility, auto purge system and easy fill resin containers.