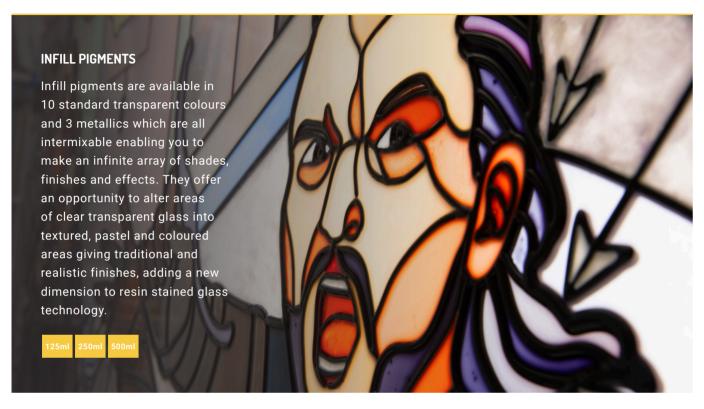

## Infill Resins

A range of coloured pigments that are all intermixable to imitate stained

## **Specialised Pigments**

Manufactured pigments to specific colours and special effects.

solutions for their decorative, industrial and commercial requirements including the development, manufacture and supply of specialist application systems and equipment including bespoke software programmes and an unrivalled technical support.