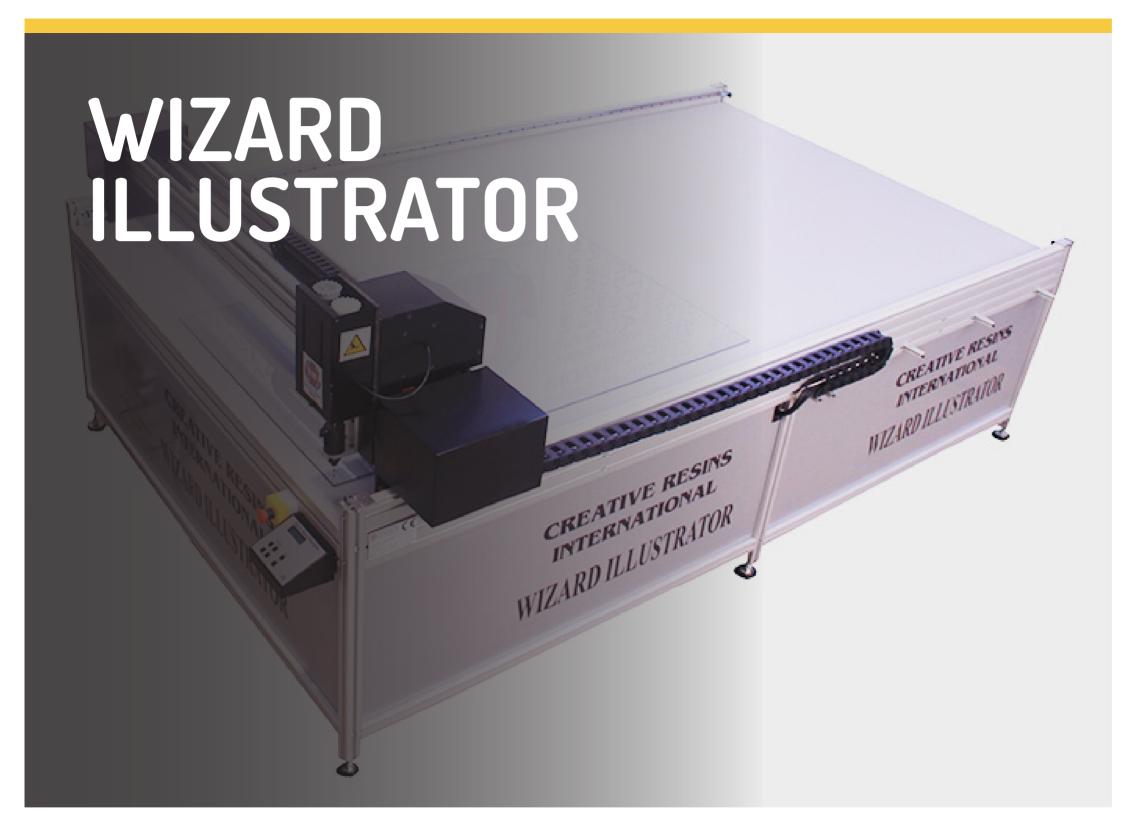

## **Wizard Illustrator**

Specialist resin dispensing machine, capable of plotting any design on to glass.

The Wizard Illustrator is a unique decorative glass technology system that is computer controlled through a specialised software programme. Simply import any design and the Wizard Illustrator will dispense a resin outline on to range of different substrates. A full range of design and colour options are available to add a bespoke finish and authenticity to your panel.

## SPECIALISED RESIN PUMP

Twin component gantry mounted precision gear pumps fully computer controlled allowing variable bead widths, auto reverse facility, auto purge system and easy fill resin containers.