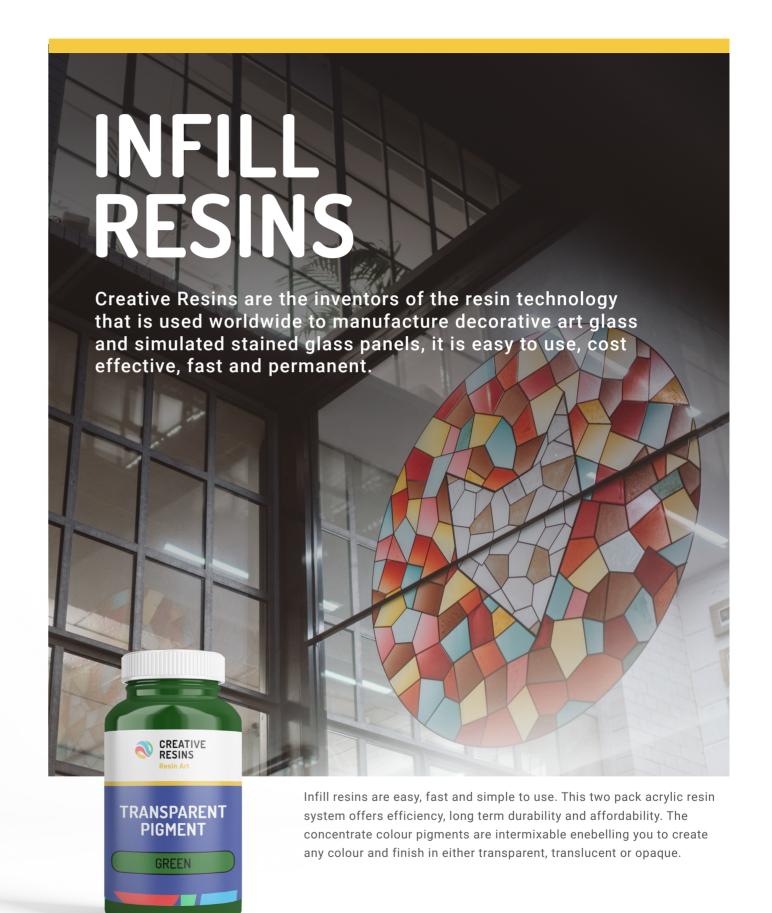

## Infill Resins

A range of coloured pigments that are all intermixable to imitate stained

#### **CLEAR COLOUR HARDENER**

Two pack acrylic resin system offers efficiency, long term durability and affordability. Colour pigments can be added to create any colour. Mix together at a 1:1 ratio, adding the desired amount of Infill Pigment.

#### **SATIN INFILL PIGMENT**

Satin Infill to be mixed in to Clear Colour Base and Hardener to create satin sections in a design. Can be mixed with transparent colours to give a coloured satin appearence.