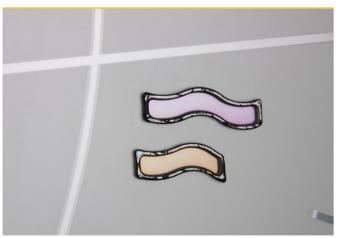

#### **SATIN INFILL PIGMENT**

Satin Infill to be mixed in to Clear Colour Base and Hardener to create satin sections in a design. Can be mixed with transparent colours to give a coloured satin appearence.

## **GLITTER INFILL PIGMENT**

High Concerntrate glitter infill pigments to be use in Clear Colour Base and Hardener. Available in Gold, Silver and Copper to create unique designs with sections of sparkle.