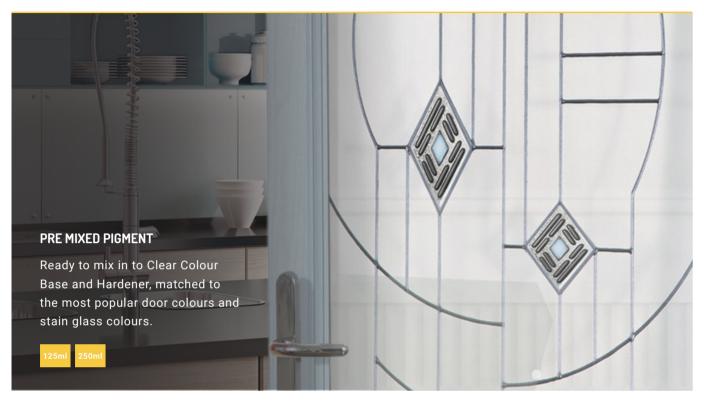

#### **CLEAR COLOUR BASE**

#### **CLEAR COLOUR HARDENER**

Two pack acrylic resin system offers efficiency, long term durability and affordability. Colour pigments can be added to create any colour. Mix together at a 1:1 ratio, adding the desired amount of Infill Pigment.