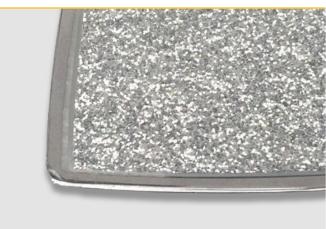

## **GLITTER INFILL PIGMENT**

High Concerntrate glitter infill pigments to be use in Clear Colour Base and Hardener. Available in Gold, Silver and Copper to create unique designs with sections of sparkle.